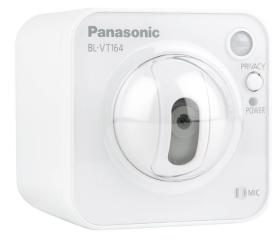

## Monitoring with video

Ideal for monitoring a small business property, data center, or residence, this camera can be used with IMS systems to send camera snapshots via e-mail when alarms are detected. The camera features a 3x digital zoom function in addition to remote pan and tilt controls. The camera also has a built-in microphone so that you can hear sounds from the remote site as well

## **TECH SPECS**

| Name                 | Panasonic IP Camera                                 |
|----------------------|-----------------------------------------------------|
| Operating Conditions | 41° to 104°F   5° to 40°C   20 to 80% Room Humidity |
| Viewing Angle        | 82° Horizontal, 42° Vertical                        |
| Resolution           | 640 x 480                                           |
| Connection           | RJ45                                                |
| Housing              | HDPE Plastic                                        |
| Dimensions           | 3.1 x 3.9 x 1.1"   79 x 99 x 28mm                   |
| Sensor Series        | IMS Solution                                        |