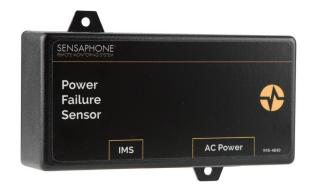

## Power monitoring

The IMS-4840E External Power Failure Sensor lets you monitor power anywhere within your infrastructure. It reports any loss of power and measures the current voltage in the circuit, allowing you to know the status of each server rack and even of your remote UPS. Any failed generator starts are reported to you immediately. The IMS-4840E can monitor voltage from 0–250VAC 50/60Hz