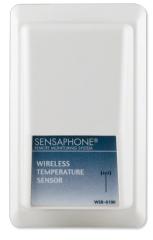

## Easy temperature monitoring

This Wireless Temperature sensor is designed to work exclusively with the Sensaphone 2800. This sensor includes a built-in radio transmitter and temperature element for monitoring temperature wherever the device is installed. The sensor comes with three AAA alkaline batteries which will power the sensor for up to three years. An optional plug-in power supply is available.

## **TECH SPECS**

| Name                       | Indoor Temperature Sensor                                |
|----------------------------|----------------------------------------------------------|
| Sensor Temperature Range   | 32° to 115°F   0° to 57°C                                |
| Temperature Range w/ Probe | -109° to 115°F   -85° to 57°C                            |
| Wireless Range             | 100'   30m                                               |
| Connection                 | Wireless                                                 |
| Housing                    | Plastic                                                  |
| Dimensions                 | 4.5 x 2.8 x 1.2"   114 x 71 x 30mm                       |
| Sensor Series              | 2800 Wireless                                            |
| Notes                      | (3) AAA alkaline batteries will power sensor for 2 years |