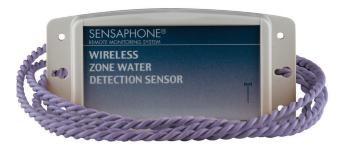

## Widespread water detection

This Wireless Zone Water Detection Sensor is designed to work with the 2800. This sensor includes a built-in radio transmitter and 10 feet of water sensing cable for monitoring for the presence of water in a particular area. The monitored area can be extended by attaching up to 9 additional lengths of Water Rope to the end of the included Water Rope. The sensor comes with three AA alkaline batteries which will power the sensor for up to two years.

## **TECH SPECS**

| Name            | Indoor Zone Water Detection Sensor                      |
|-----------------|---------------------------------------------------------|
| Operating Range | 32° to 115°F   0° to 57°C                               |
| Wireless Range  | 100'   30m                                              |
| Connection      | Wireless                                                |
| Housing         | Plastic                                                 |
| Dimensions      | 6.8 x 3.5 x 1.5"   173 x 89 x 38mm                      |
| Sensor Series   | 2800 Wireless                                           |
| Notes           | (3) AA alkaline batteries will power sensor for 2 years |