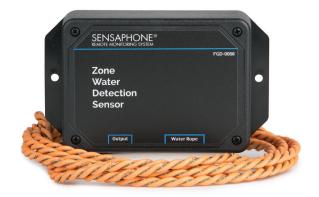

## Widespread water detection

The Sensaphone zone water detector is for use in detecting the presence of water on a floor or in a false ceiling. It comes with 10' of WaterRope cable and up to ten WaterRopes can be cascaded from a single sensor for even greater coverage. The device works with all Sensaphone products and operates on two AA batteries. When the batteries are depleted an alarm will be generated by the host Sensaphone.

## **TECH SPECS**

| Name          | Zone Water Detection Sensor                               |
|---------------|-----------------------------------------------------------|
| Connection    | Hardwired                                                 |
| Housing       | Plastic                                                   |
| Dimensions    | 5.5 x 3.3 x 1.4"   140 x 83 x 33mm                        |
| Sensor Series | Contact Series (set as normally closed)                   |
| Notes         | Up to 10 water ropes can be cascaded from a single sensor |