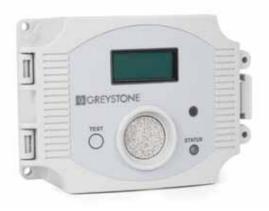

## Carbon Monoxide monitoring

Carbon Monoxide is a highly toxic gas that has no color or odor. The Sensaphone Carbon Monoxide sensor will allow you to monitor CO levels from 0-300 ppm with any Sensaphone that will accept a 4-20mA input signal. The 1" x .5" LCD displays the PPM and menu parameters. The sensor will require a 24VDC power supply to operate (Part # FGD-0053).

## **TECH SPECS**

| Name                  | Carbon Monoxide (CO) Sensor              |
|-----------------------|------------------------------------------|
| Carbon Monoxide Range | 0-300PPM                                 |
| Accuracy              | ± 5%PPM                                  |
| Connection            | Hardwired                                |
| Housing               | Plastic                                  |
| Dimensions            | 7.2 x 4.9 x 1.7"   182 x 124 x 43mm      |
| Sensor Series         | 4-20mA Series                            |
| Notes                 | Requires a 24VDC power supply (FGD-0053) |