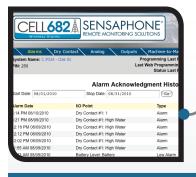

### **Web Services**

Program, adjust and monitor the status of the sensors on a webpage the CELL682 creates.

DELL682 SENSAPHONE